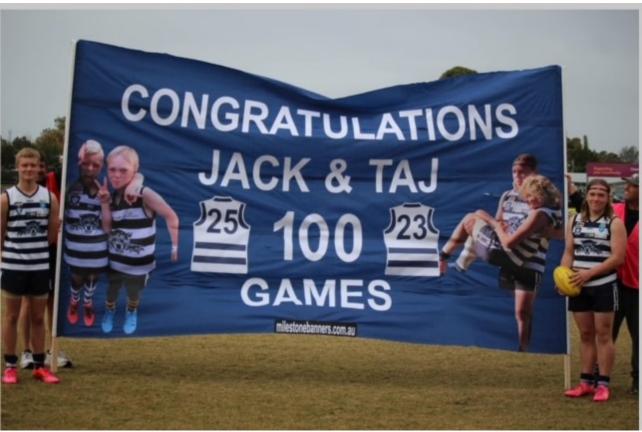

#### **President's Report**

What a great weekend of footy.

Our Under 17 Boys had another super strong game. Some really, close games were played by the U13, U11 White and Under 12 Girls teams, winning by 1, 4, and 2 points respectively.