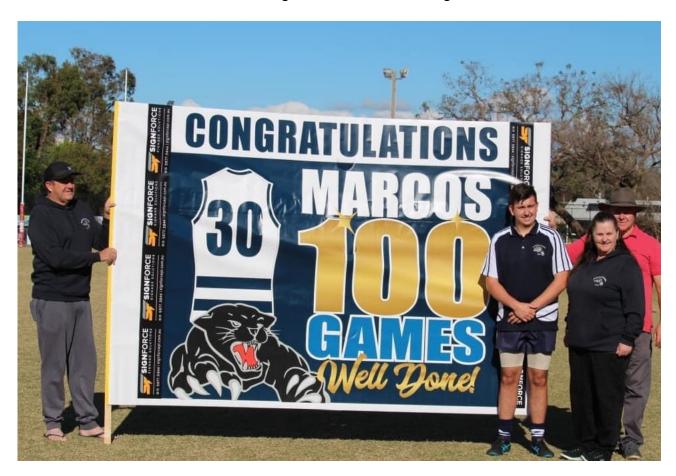

#### **President's Report**

What a great weekend of footy.

Our Under 17 Boys had another super strong game. Some really, close games were played by the U13, U11 White and Under 12 Girls teams, winning by 1, 4, and 2 points respectively.