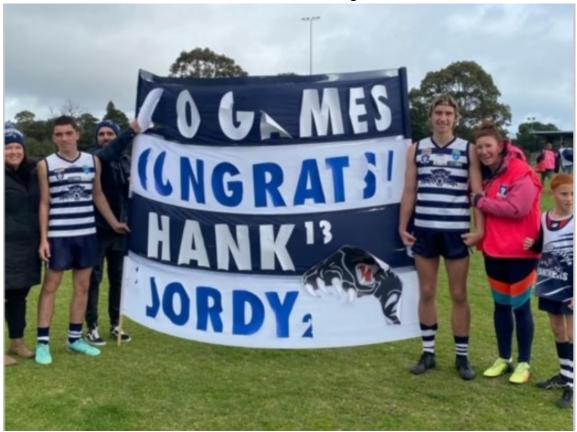

#### **President's Report**

What a great weekend of footy.

Our Under 17 Boys had another super strong game. Some really, close games were played by the U13, U11 White and Under 12 Girls teams, winning by 1, 4, and 2 points respectively.